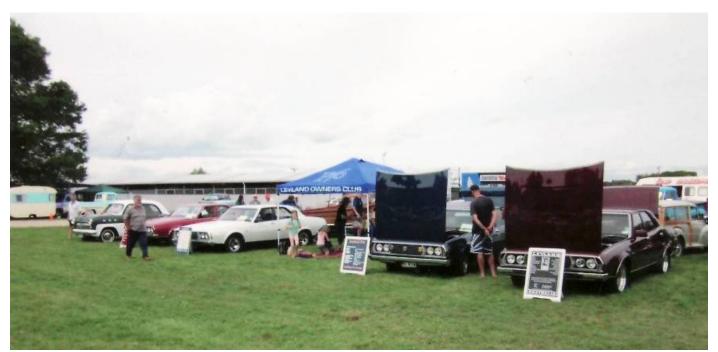

## April 1 2011

by ??

A P presence was seen at the Te Awamutu Classic Car Show on April 1 where four frequent flyers were on display amongst a broad selection of classic cars including a Mk1 Zephyr, Morris Woody and a fairly old caravan as can be seen in the photo below. Also in shot are the P76's of Annette and Mike King who took along the grandchildren in each of their cars, Ed and Annette's ON and Steve Learmonth and partner Shelley in his RF custom Leyland.

The P76's attracted a lot of attention and the boys received some great feedback on the cars presentation. Thanks Mike for those words and photo.